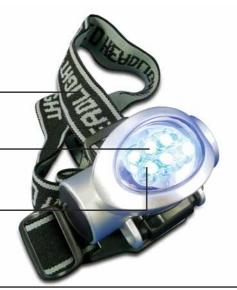

## COMPONENTS FOR CONNECTING

Headlamp

**Front-head holding** 

**High life LEDs** 

3 levels of intensity

The LED headlamp is ideal to use on-site where ambient light is poor or absent. It is lightweight and comfortable to wear thanks to its elastic band. LEDs emit white light with three selectable levels of intensity, offering longer life than traditional incandescent bulbs while consuming less power, increasing its battery life. It works with 3 AAA batteries.